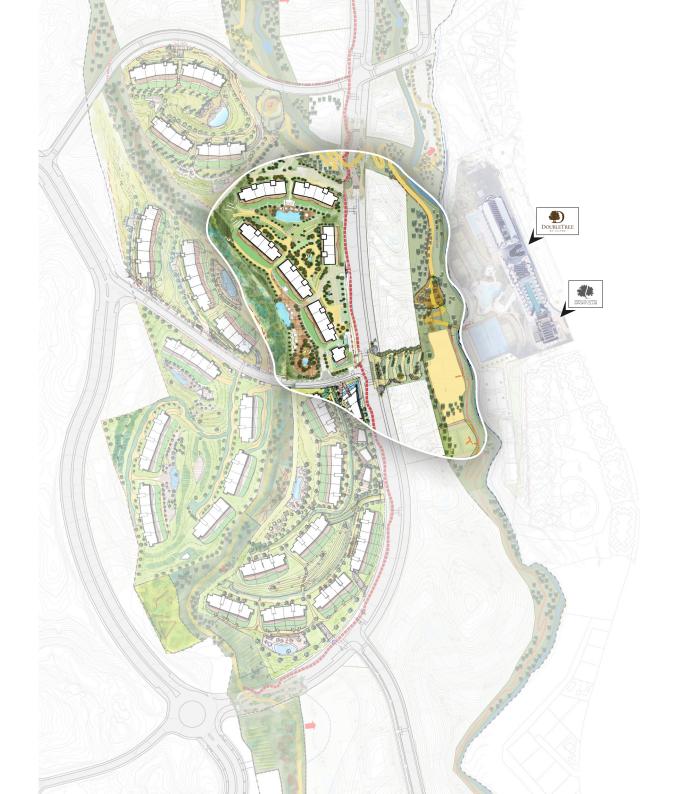

## MASTER PLAN PHASE 1

Our first phase will consist of low-rise apartment buildings with contemporary open-plan two, three and four bedroom apartments and penthouses. Each collection of apartments is designed by the same architect to create a sense of continuity throughout the development and will have their own swimming pools, wellness and green areas. BroadwayMalyan have won over 240 awards since their formation in 1967 and pay special attention to follow a modern holistic wellness approach that focuses on prevention versus cure with buildings designed to bring people closer to nature.